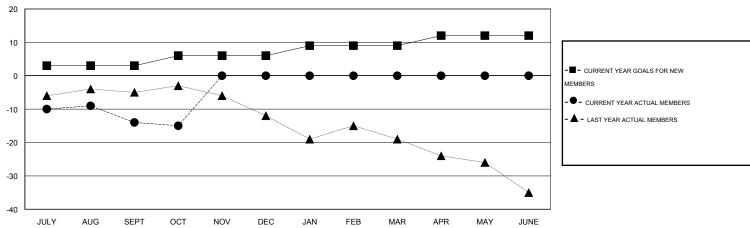

## GOALS AND ACTUAL MEMBERS CUMULATIVE

| DROPPED CLUBS: 0  DROPPED MEMBERS |              | 14 CLUBS OF 48 ADDED 1 OR MORE<br>NEW MEMBERS | GENDER DISTRIBUTION  MALE 742 (78.02%)  FEMALE 209 (21.98%) |    |
|-----------------------------------|--------------|-----------------------------------------------|-------------------------------------------------------------|----|
| DECEASED CLUB CANCELLED OTHER     | 4<br>0<br>30 | CLICK HERE FOR HEALTH ASSESSMENT DATA         | FAMILY UNIT MEMBERS HEAD OF HOUSEHOLD                       |    |
| TOTAL                             | 34           |                                               | NON-HEAD OF HOUSEHOLD                                       | 54 |